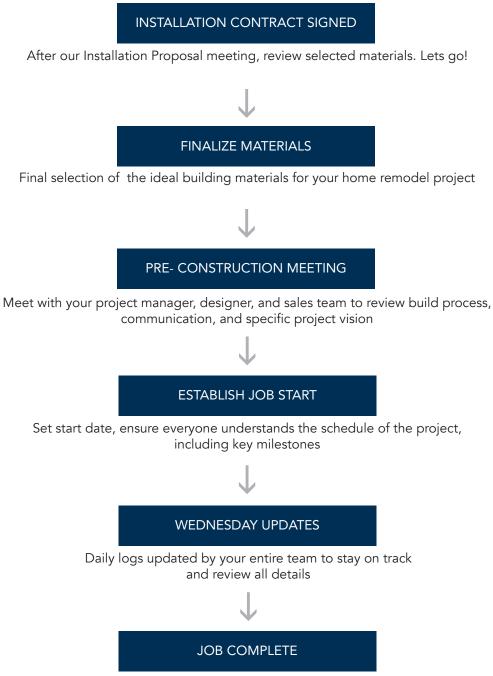

#### THE BUILD PROCESS

The build process is focused on communication and alignment throughout your job. A remodel or new construction project can be stressful and overwhelming at times but our extensive team is here to make things run as smoothly as possible. Your project manager as well as our online system will keep you informed throughout the entire process - on Buildertrend you will be able to see your calendar by week noting each objective, photos of the job throughout the process, drawings, contract scope, technical specs etc. Our team will walk you through the construction process from demo to final touches and punchlist.